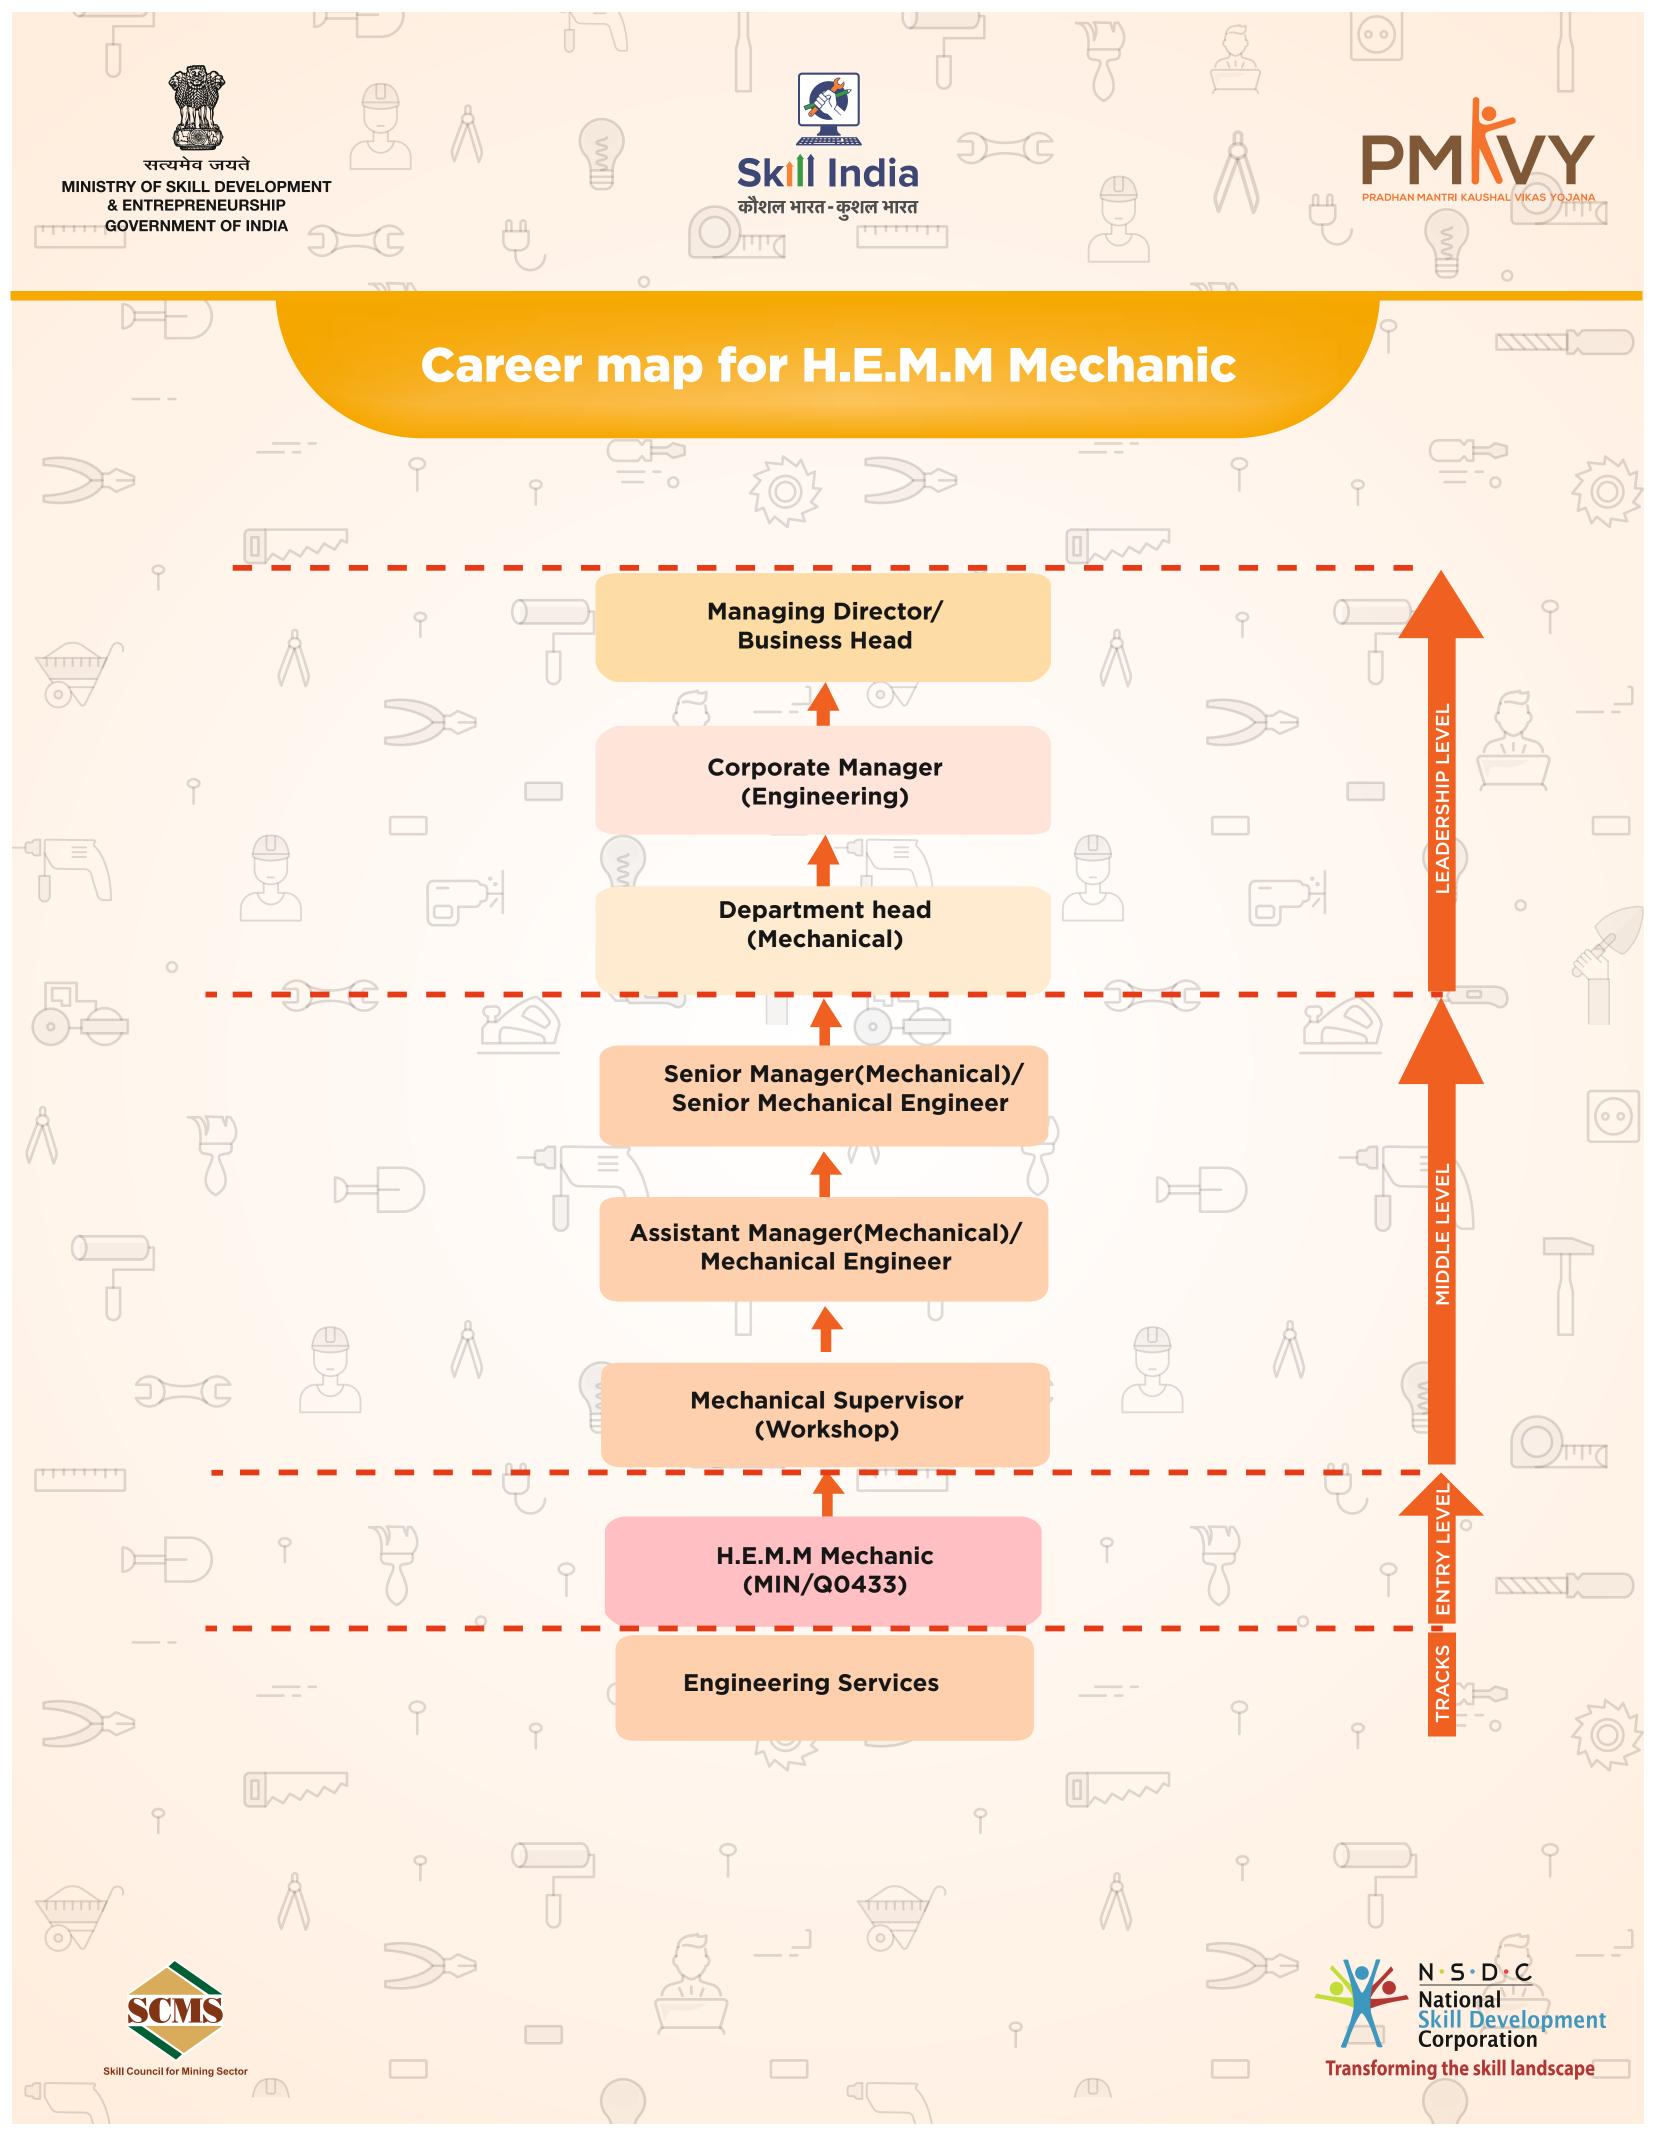

s Practical for each PC
- 2. The assessment for the theory part will be based on knowledge bank of questions created by the SSC.
- 3. Individual assessment agencies will create unique question papers for theory part for each candidate at each examination/training centre (as per assessment criteria below)
- Individual assessment agencies will create unique evaluations for skill practical for every student at each examination/training centre based on this criteria.
- 5. To pass the Qualification Pack, every trainee should score a minimum of 70% in every NOS

6. In case of successfully passing only certain number of NOS's, the trainee is eligible to take subsequent assessment on the balance NOS's to pass the Qualification Pack

Development

Corporation

**Transforming the skill landscape**